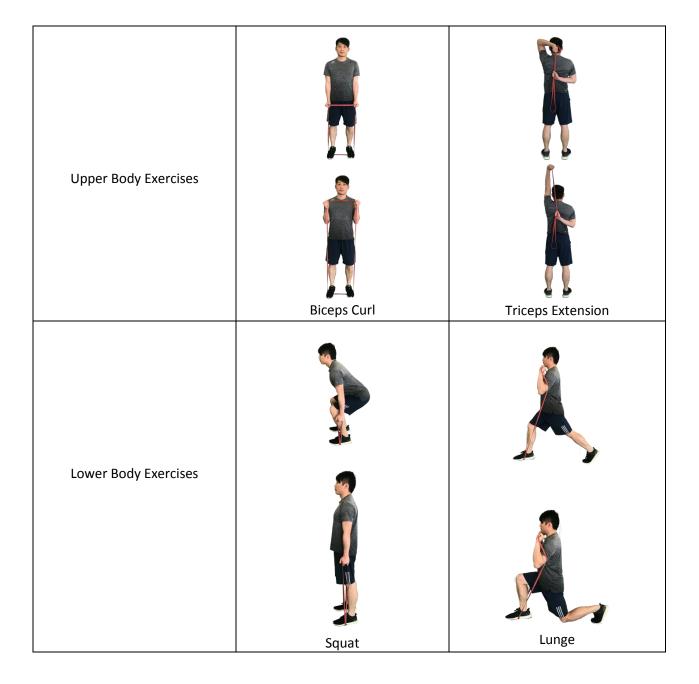

## **Exercise Band Strength Training**

Exercise band strength training can enhance muscle strength, flexibility, stamina and overall fitness. This portable exercise equipment can be stored very easily which is perfect for home use, in the office or when traveling. A wide range of resistance levels allow it to be adaptable to all ages and fitness levels. Exercises can be performed 2-3x/week, 2-3 sets of 8-12 repetitions (unless otherwise stated).