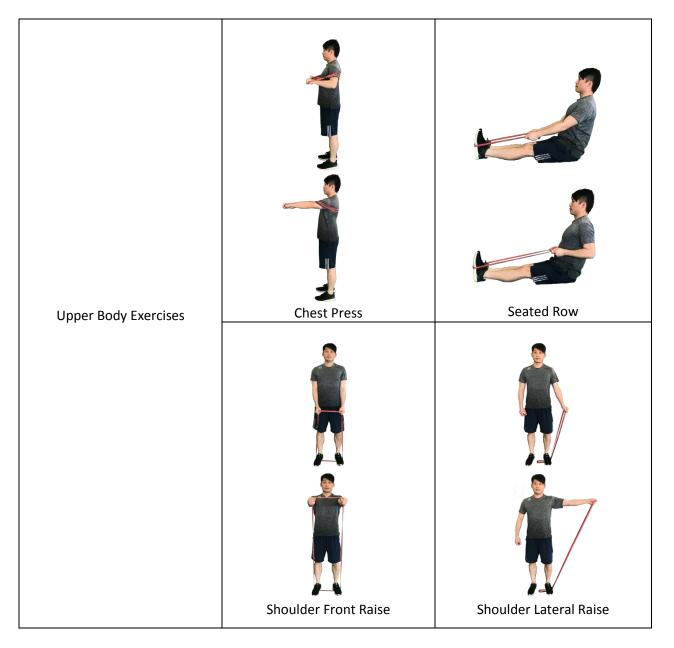

## **Exercise Band Strength Training**

Exercise band strength training can enhance muscle strength, flexibility, stamina and overall fitness. This portable exercise equipment can be stored very easily which is perfect for home use, in the office or when traveling. A wide range of resistance levels allow it to be adaptable to all ages and fitness levels. Exercises can be performed 2-3x/week, 2-3 sets of 8-12 repetitions (unless otherwise stated).