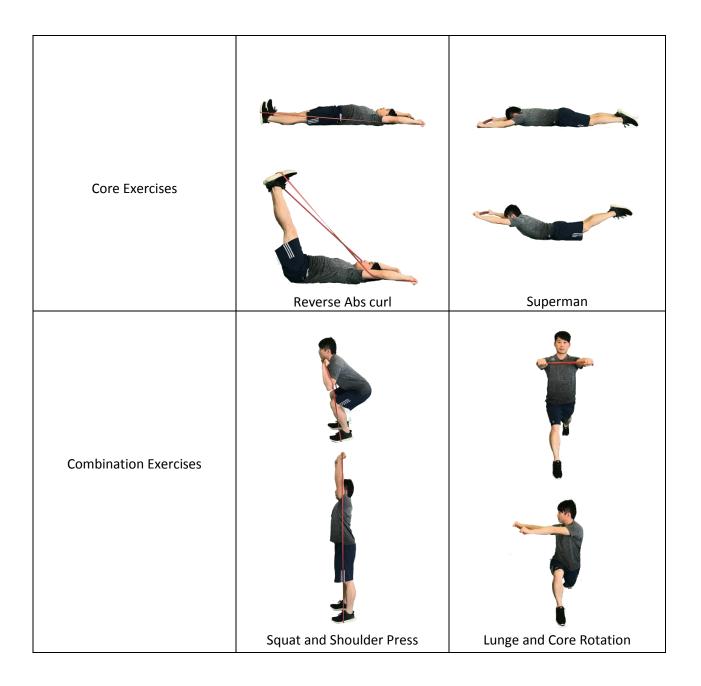

## **Exercise Band Strength Training**

Exercise band strength training can enhance muscle strength, flexibility, stamina and overall fitness. This portable exercise equipment can be stored very easily which is perfect for home use, in the office or when traveling. A wide range of resistance levels allow it to be adaptable to all ages and fitness levels. Exercises can be performed 2-3x/week, 2-3 sets of 8-12 repetitions (unless otherwise stated).