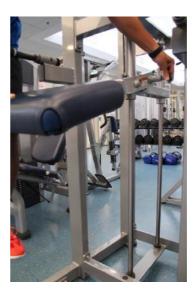

## **Muscle Group: Lats**

**Machine Exercise: Assisted Pull Up** 

Pull out the handle for adjustment of the weight.

Pull out the handle to adjust the height of the knee pad.

Reach for the upper handles and place your knees on the pad.