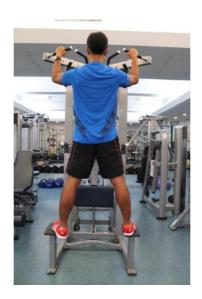

Pull the handle down while bending the arms. Try to align the handles with the shoulders or touch your body with your elbows.

**Muscle Group: Lats** 

**Machine Exercise: Chin Up** 

Stand on the machine and reach for the upper handles with both hands.

Step off the machine while holding the handles and hang on both arms.

Pull your whole body up while keeping a straight body posture.