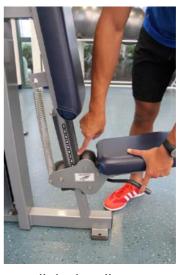

## Muscle Group: Back, Lats

**Machine Exercise: Lat Pulldown** 

Pull out the handle for adjustment of the weight.

Pull the handle to adjust the pads. Raise or lower the pads so that it locks your legs.

Hold the handles with straight arms while seated. Keep your back straight while facing forward.

Pull the handle down while bending the arms. Try to align the handles with the shoulders or touch your body with your elbows.

**Muscle Group: Lats** 

**Machine Exercise: Chin Up** 

Stand on the machine and reach for the upper handles with both hands.