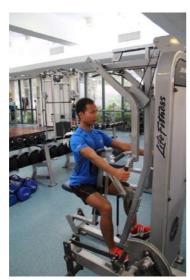

## **Muscle Group: Upper Back**

**Machine Exercise: Seated Row** 

Pull out the handle for adjustment of the weight.

Pull the handle up to adjust the seat. Move the seat so that the handles are aligned with the shoulders.

Pull the handle to adjust the chest pad. Move the pad forward or backward so that your arms can just reach the handles.

Hold the handles with both arms. Keep the back straight with both feet on the ground.

Pull the handles backwards by bending the arms and pulling your shoulder blades together.