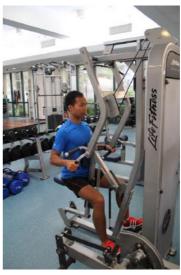

## **Muscle Group: Lats**

**Machine Exercise: Assisted Pull Up** 

Pull out the handle for adjustment of the weight.

Pull out the handle to adjust the height of the knee pad.

Reach for the upper handles and place your knees on the pad.

Pull your whole body up while keeping a straight body posture.