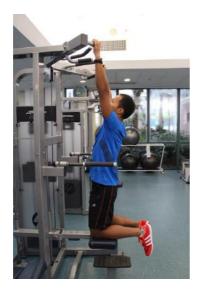

Pull the handle down while bending the arms. Try to align the handles with the shoulders or touch your body with your elbows.

**Muscle Group: Lats** 

**Machine Exercise: Chin Up** 

Stand on the machine and reach for the upper handles with both hands.

Step off the machine while holding the handles and hang on both arms.

Pull your whole body up while keeping a straight body posture.