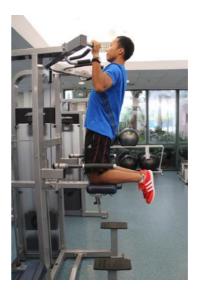

Pull the handle down while bending the arms. Try to align the handles with the shoulders or touch your body with your elbows.

**Muscle Group: Lats** 

**Machine Exercise: Chin Up** 

Stand on the machine and reach for the upper handles with both hands.

Step off the machine while holding the handles and hang on both arms.

Pull your whole body up while keeping a straight body posture.