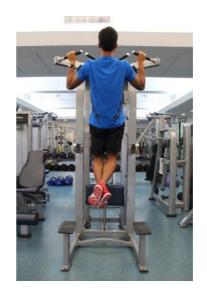

Pull the handle down while bending the arms. Try to align the handles with the shoulders or touch your body with your elbows.

**Muscle Group: Lats** 

**Machine Exercise: Chin Up** 

Stand on the machine and reach for the upper handles with both hands.

Step off the machine while holding the handles and hang on both arms.

Pull your whole body up while keeping a straight body posture.