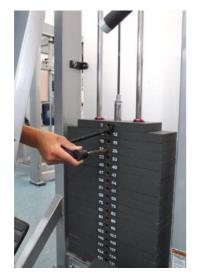

## **Muscle Group: Lats**

**Machine Exercise: Assisted Pull Up** 

Pull out the handle for adjustment of the weight.

Pull out the handle to adjust the height of the knee pad.

Reach for the upper handles and place your knees on the pad.