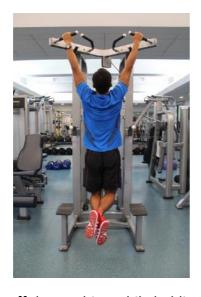

Pull the handle down while bending the arms. Try to align the handles with the shoulders or touch your body with your elbows.

**Muscle Group: Lats** 

**Machine Exercise: Chin Up** 

Stand on the machine and reach for the upper handles with both hands.

Step off the machine while holding the handles and hang on both arms.

Pull your whole body up while keeping a straight body posture.