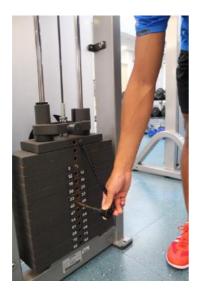

## **Muscle Group: Lats**

**Machine Exercise: Assisted Pull Up** 

Pull out the handle for adjustment of the weight.

Pull out the handle to adjust the height of the knee pad.

Reach for the upper handles and place your knees on the pad.