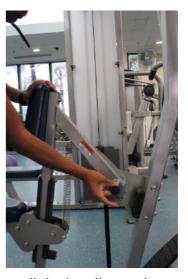

## **Muscle Group: Upper Back**

**Machine Exercise: Seated Row** 

Pull out the handle for adjustment of the weight.

Pull the handle up to adjust the seat. Move the seat so that the handles are aligned with the shoulders.

Pull the handle to adjust the chest pad. Move the pad forward or backward so that your arms can just reach the handles.

Hold the handles with both arms. Keep the back straight with both feet on the ground.