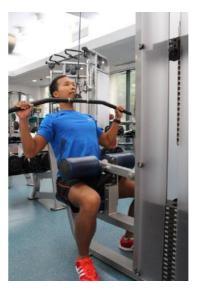

Pull the handle down while bending the arms. Try to align the handles with the shoulders or touch your body with your elbows.

**Muscle Group: Lats** 

**Machine Exercise: Chin Up** 

Stand on the machine and reach for the upper handles with both hands.

Step off the machine while holding the handles and hang on both arms.

Pull your whole body up while keeping a straight body posture.