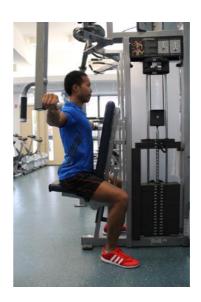

## **Muscle Group: Upper Back**

**Machine Exercise: Seated Row** 

Pull out the handle for adjustment of the weight.

Pull the handle up to adjust the seat. Move the seat so that the handles are aligned with the shoulders.

Pull the handle to adjust the chest pad. Move the pad forward or backward so that your arms can just reach the handles.

Hold the handles with both arms. Keep the back straight with both feet on the ground.

Pull the handles backwards by bending the arms and pulling your shoulder blades together.