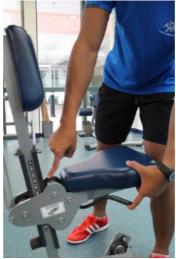

## **Muscle Group: Back**

**Machine Exercise: Reverse flye** 

Pull out the handle for adjustment of the weight.

Pull the handle up to adjust the position of the handles.

Pull the handle up to adjust the seat so arms are horizontal