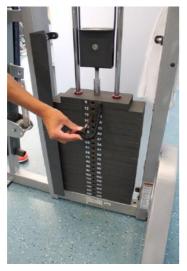

## **Muscle Group: Lats**

**Machine Exercise: Assisted Pull Up** 

Pull out the handle for adjustment of the weight.

Pull out the handle to adjust the height of the knee pad.

Reach for the upper handles and place your knees on the pad.

## **Muscle Group: Upper Back**

**Machine Exercise: Seated Row** 

Pull out the handle for adjustment of the weight.

Pull the handle up to adjust the seat. Move the seat so that the handles are aligned with the shoulders.

## **Muscle Group: Back**

**Machine Exercise: Reverse flye** 

Pull out the handle for adjustment of the weight.

Pull the handle up to adjust the position of the handles.

Pull the handle up to adjust the seat so arms are horizontal

## Muscle Group: Back, Lats

**Machine Exercise: Lat Pulldown** 

Pull out the handle for adjustment of the weight.

Pull the handle to adjust the pads. Raise or lower the pads so that it locks your legs.

Hold the handles with straight arms while seated. Keep your back straight while facing forward.