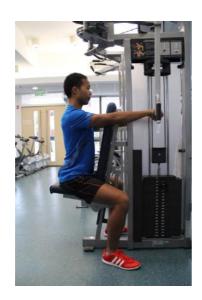

## **Muscle Group: Upper Back**

**Machine Exercise: Seated Row** 

Pull out the handle for adjustment of the weight.

Pull the handle up to adjust the seat. Move the seat so that the handles are aligned with the shoulders.

Pull the handle to adjust the chest pad. Move the pad forward or backward so that your arms can just reach the handles.

Hold the handles with both arms. Keep the back straight with both feet on the ground.

Pull the handles backwards by bending the arms and pulling your shoulder blades together.