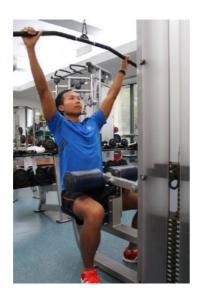

Pull the handle down while bending the arms. Try to align the handles with the shoulders or touch your body with your elbows.

**Muscle Group: Lats** 

**Machine Exercise: Chin Up** 

Stand on the machine and reach for the upper handles with both hands.

Step off the machine while holding the handles and hang on both arms.

Pull your whole body up while keeping a straight body posture.